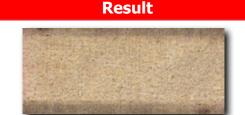

## **KR6 Scarifier**

Steel

Result

Solid Carbide

Description

The KR6 equipped with the steel cutter is ideal for preparing concrete for a coating application and/or removal of various surface materials such as: carpet foam backing, adhesives, mastics, glues, chewing gum, rust from steel decks and some thin mil coatings.

## Description

The KR6 equipped with the solid carbide cutter is also ideal for preparing concrete for a coating application and/or removal of various surface materials such as: carpet foam backing, adhesives, mastics, glues, chewing gum and some thin mil coatings. The solid carbide will cut faster and last up to 10 times longer.