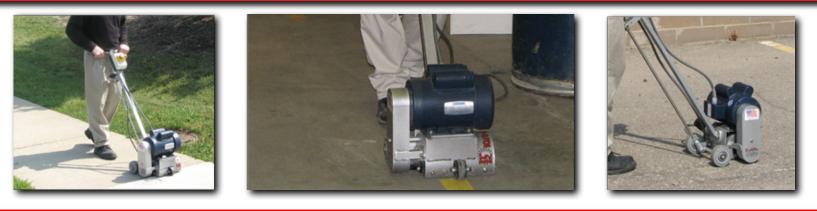

the Kut-Rite KR6 Scarifier is a light weight tool that every contractor should have in their tool box. Consider the KR6 for light duty surface preparation, removal of paints, thin mil coatings, carpet and tile mastic, etc.

## **Features & Benefits**

Extra-heavy construction for added stability and ballast.

Zero-depth height adjustment.

Drum centrally located under the motor for better balance and less vibration.

Side access drum assembly for quick and easy cutter changes.

2" vacuum port for virtually dust-free operation.

**Compact Design** 

**Push button emergency stop** 

Heavy-duty square shaft, sealed bearings and toothed belt.

www.kutritemfg.com