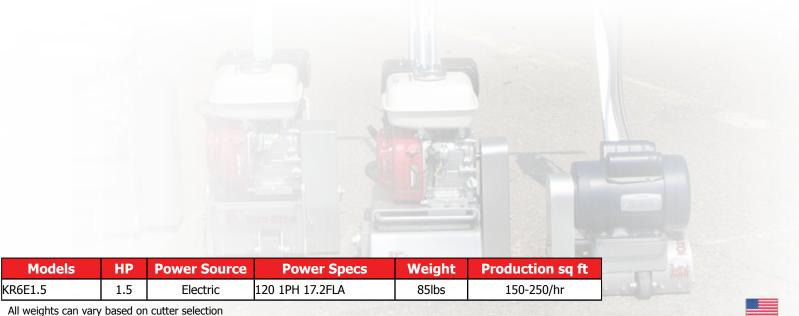

the Kut-Rite KR6 Scarifier is a light weight tool that every contractor should have in their tool box. Consider the KR6 for light duty surface preparation, removal of paints, thin mil coatings, carpet and tile mastic, etc.

## **Features & Benefits**

Extra-heavy construction for added stability and ballast.

Zero-depth height adjustment.

Drum centrally located under the motor for better balance and less vibration.

Side access drum assembly for quick and easy cutter changes.

2" vacuum port for virtually dust-free operation.

**Compact Design** 

**Push button emergency stop** 

Heavy-duty square shaft, sealed bearings and toothed belt.

www.kutritemfg.com