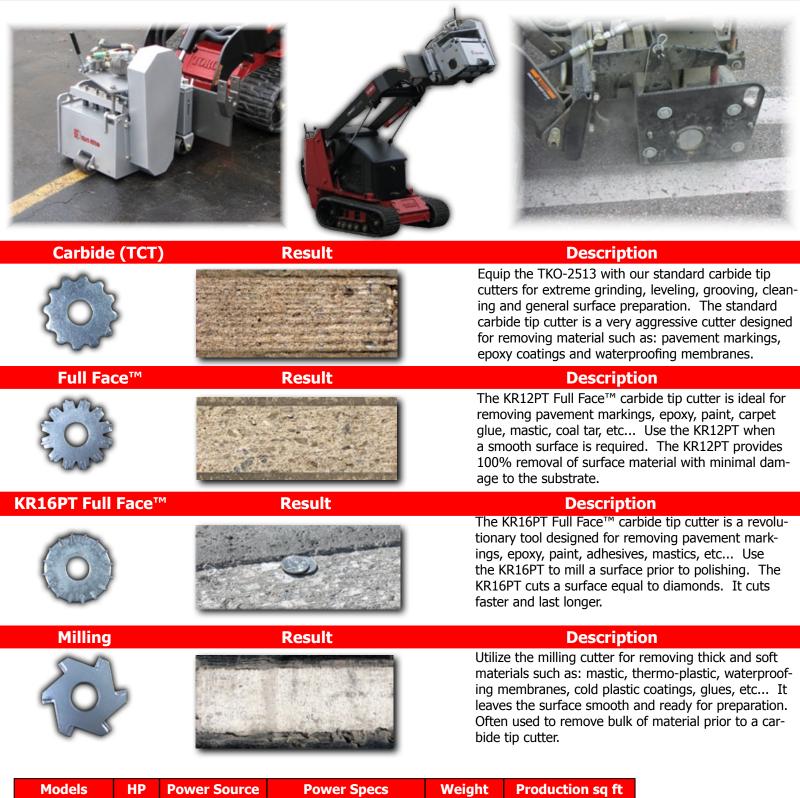

## **TKO-2513** Scarifier/Planer

No matter how you "kut" it, the Kut-Rite TKO-2513 Scarifier/Planer Attachment is the most powerful scarifier/ planer in its class. In combination with a skid steer machine, the TKO-2513 delivers up to 25 horse power to the surface. The TKO-2513 Scarifier/Planer Attachment weighs in at over 400 pounds and is equipped with a heavy duty bi-directional hydraulic motor. Consider the TKO-2513 Scarifier/Planer for extremely fast surface preparation, heavy removal of concrete, asphalt, thermoplastic lines, paints, coatings, trowel marks, curled joints, sidewalk trip hazards, etc.

Vacuum hose port

Optional diamond pack available.

www.kutritemfg.com