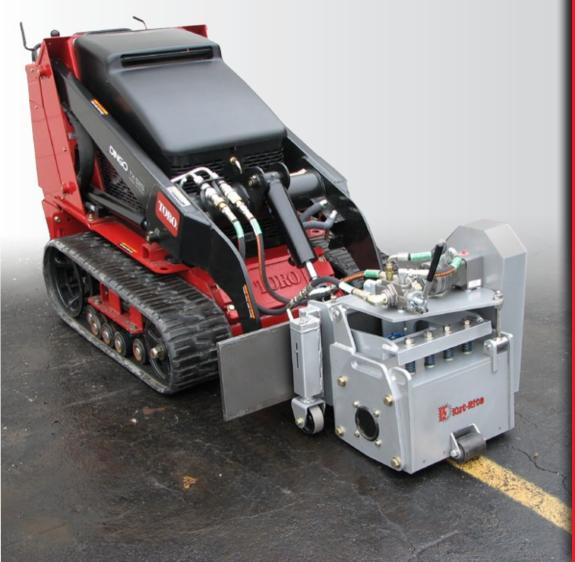

## **TKO-2513** Scarifier/Planer

No matter how you "kut" it, the Kut-Rite TKO-2513 Scarifier/Planer Attachment is the most powerful scarifier/ planer in its class. In combination with a skid steer machine, the TKO-2513 delivers up to 25 horse power to the surface. The TKO-2513 Scarifier/Planer Attachment weighs in at over 400 pounds and is equipped with a heavy duty bi-directional hydraulic motor. Consider the TKO-2513 Scarifier/Planer for extremely fast surface preparation, heavy removal of concrete, asphalt, thermoplastic lines, paints, coatings, trowel marks, curled joints, sidewalk trip hazards, etc.

## **Features & Benefits**

Long-life bi-rotational hydraulic motor produces up cut or down cut

Scarifier head never leaves the surface while cutting in forward & reverse speeds; increases production rate by 50%

Quad-spring suspension for constant ground contact in uneven areas

Attachment configured for most popular mini skid steers

Precision depth control remembers your cutting depth until you change it.

Quick attach mounting plate and QD hyraulic lines for 90 second complete tool change